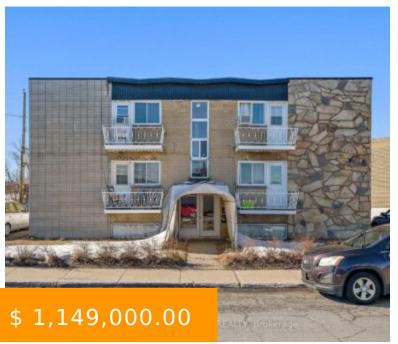

## 101 TERR. PAUL COMTOIS MONTREAL ONTARIO H7G2N1

https://www.gtarealestates.com

101 Terr. Paul Comtois Montreal Ontario H7G2N1

- Multi-family
- 7877.03 sq ft

GREAT OPPORTUNITY to own this cashflow property. This fully rented 6plex is located in Pont-Viau, Laval. Laval is the second biggest island besides Montreal. Located next to Blvd des Laurentides, 2 min walk to public transit and station de la Concord, walk strip malls, groceries, restaurants, close to schools and parks....

## **BASIC FACTS**

**Property ID:** 202889 **MLS #:** X6794106

**Type:** Multi-family **Area:** 7877.03 sq ft

**Date added:** 02/26/24