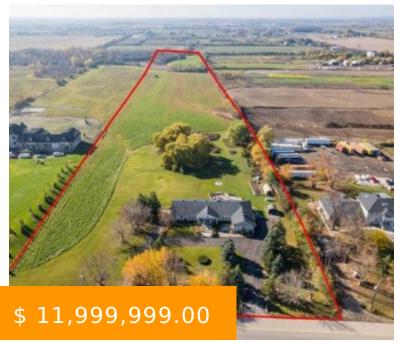

## 12840 CENTREVILLE CREEK ROAD CALEDON ONTARIO L7C3A6

https://www.gtarealestates.com

Prime 16.62 Acre Parcel Of White Belt Land Located Minutes
North Of Caledon-Brampton Border. Exceptional Aaa
Investment Opportunity For Developers, Investors And End
Users. Land Is Designated By The Region Of Peel And Town Of
Caledon As Settlement/Community Area. This Lot Is Within
Prime Proximity To The Planned Hwy 413,...