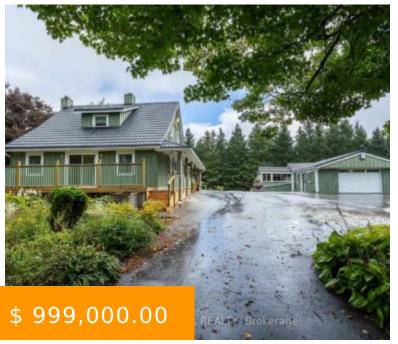

# 134819 SIDEROAD 15 ROAD GREY HIGHLANDS ONTARIO NOC1HO

https://www.gtarealestates.com

134819 Sideroad 15 Road Grey Highlands Ontario N0C1H0

8.7 acre country home just 5 minutes to Markdale and Beaver Valley on a paved road. Situated on a corner lot with a newly paved driveway and parking area, the home is approximately 1860 square feet with a wrap round deck and covered porch on south side. Lots of living...