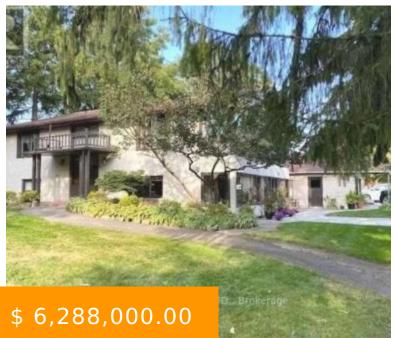

## 13645 NINTH LINE WHITCHURCH-STOUFFVILLE ONTARIO L4A3C8

https://www.gtarealestates.com

13645 Ninth Line Whitchurch-Stouffville Ontario L4A3C8

:Development Opportunity-Located Within The Hamlet Of Bloomington-App-8.08 Acres-Irregular Shaped- Also Frontage On Bloomington& Entrance From The Ninth Line-Raised Bungalow With Finished In-Law Apt& Walk-Out-Detached Garage-Plenty Of Parking -Minutes North Of Town Of Stouffville-Easy Access To Lincolnville Go Train& 404&407-Country Living With City Conveniences!\*\*\*\* EXTRAS \*\*\*\* Home Can Be Viewed...