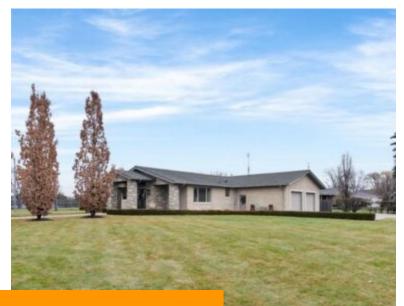

## **1530 RAVINE LINE KINGSVILLE ONTARIO N9Y2W9**

https://www.gtarealestates.com

1530 RAVINE Line Kingsville Ontario N9Y2W9

\$ 2,850,000.00

Stunning, one-of-a-kind property with a 5,182 square foot executive ranch and indoor pool situated on a large 0.75 acre lot. The interior & exterior was completely re-designed & renovated approx 10 years ago & includes beautiful custom finishes. Main level features living room w/ cathedral ceiling, kitchen, dining room, office,...

- 4 beds
- 5 baths
- Single Family

## **BASIC FACTS**

| Property ID: 211692  | MLS #: 24000075         |
|----------------------|-------------------------|
| Type: Single Family  | Bedrooms: 4             |
| Bathrooms: 5         | <b>Area:</b> 5182 sq ft |
| Date added: 04/14/24 |                         |