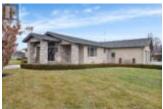

## **1530 RAVINE LINE KINGSVILLE ONTARIO N9Y2W9**

https://www.gtarealestates.com

1530 RAVINE Line Kingsville Ontario N9Y2W9

\$ 2,850,000.00

Stunning, one-of-a-kind property with a 5,182 square foot executive ranch and indoor pool situated on a large 0.75 acre lot. The interior & exterior was completely re-designed & renovated approx 10 years ago & includes beautiful custom finishes. Main level features living room w/ cathedral ceiling, kitchen, dining room, office,...

- 4 beds
- 5 baths
- Single Family

## **BASIC FACTS**

| Property ID: 211692  | MLS #: 24000075         |
|----------------------|-------------------------|
| Type: Single Family  | Bedrooms: 4             |
| Bathrooms: 5         | <b>Area:</b> 5182 sq ft |
| Date added: 04/14/24 |                         |