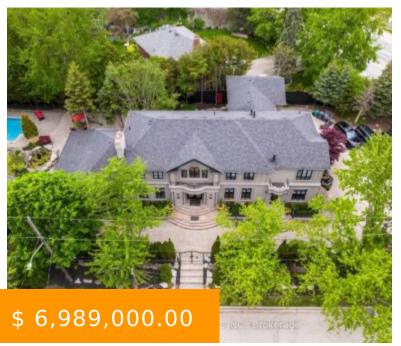

# 1540 MISSISSAUGA ROAD MISSISSAUGA ONTARIO L5H2K1

https://www.gtarealestates.com

1540 Mississauga Road Mississauga Ontario L5H2K1

Unique Lorne Park Mansion Checking Off 3 Major Boxes -Location, Lot Size & Square Footage! A Homeowner's Dream, This Completely Remodelled Residence Fts Fascinating Finishes & Millwork Throughout W/ 5+1 Bedrooms, 6 Bathrooms & An Open Concept Layout W/ Expansive Windows That Bring In An Abundance Of Natural Light....

## **BASIC FACTS**

**Property ID:** 186866 **MLS #:** W6069332

**Type:** Single Family **Bedrooms:** 6

**Bathrooms:** 6 **Date added:** 09/10/23