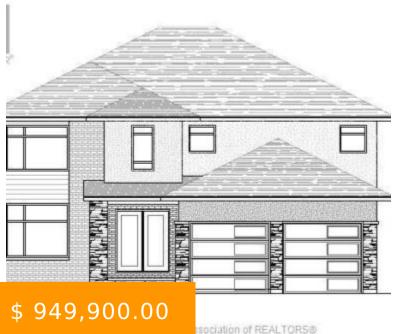

# 163 WHELAN AMHERSTBURG ONTARIO N9V0A9

https://www.gtarealestates.com

GORGEOUS CUSTOM BUILT BY DETHOMASIS CUSTOM HOMES IN KINGSBRIDGE. CONTEMPORARY 2 STY DESIGN WHICH FEATURES HRWD/CERAMIC THRU-OUT, LRG MUD RM, SIDE STAIRCASE ADDING TONS OF NATURAL LIGHT TO LRG BRIGHT FOYER TO MAIN FLR OFFICE OR FORMAL DINING RM. CUSTOM KITCHEN W/LRG PANTRY & OVERSIZED ISLAND W/QUARTZ THRU-OUT HOME, GREAT...

- 4 beds
- 4 baths
- Single Family

## **BASIC FACTS**

**Property ID:** 210619 **MLS #:** 23025321

**Type:** Single Family **Bedrooms:** 4

Bathrooms: 4 BathroomsHalf: 1

**Date added:** 04/06/24