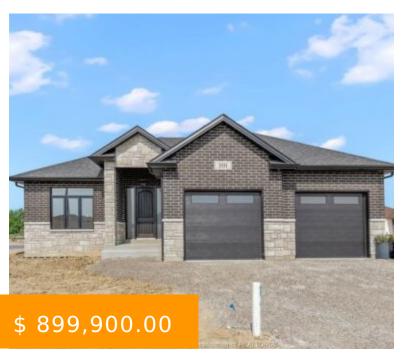

## 167 WHELAN AVENUE AMHERSTBURG ONTARIO N9V0A9

https://www.gtarealestates.com

167 WHELAN
Avenue
Amherstburg Ontario

• 3 beds

• 2 baths

Single Family

WELCOME TO AMHERSTBURG'S NEWEST DEVELOPMENT IN KINGSBRIDGE, GORGEOUS, TO BE BUILT BY DETHOMASIS CUSTOM HOMES. FANTASTIC RANCH DESIGN WHICH FEATURES HRWD/CERAMIC THRU-OUT, LRG BRIGHT FOYER OPEN TO GREAT RM W/CATHEDRAL CEILINGS & LINEAR FIREPLACE. CUSTOM CABINETS W/OVERSIZE ISLAND W/WATERFALL FINISHED COMPLETED IN QUARTZ, CONVENIENT MAIN FLR LAUNDRY, PRIMARY BDRM W/W-IN...