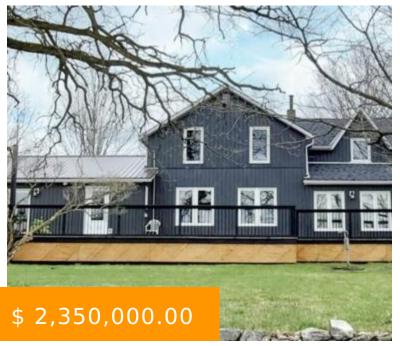

## 179 SPRY ROAD MARMORA ONTARIO KOK2M0

https://www.gtarealestates.com

For more information please click the Brochure button below. Stunning 112 acres property (pre-approved severance 2+1 lot available) with beautiful newly renovated 3000 sq ft house with gorgeous panoramic views. 65 acres of agricultural land and aprox. 45 acres bushes with mature trees. Open concept kitchen & dining area encompasses...

## **BASIC FACTS**

**Property ID:** 140808 **MLS #:** 40269339

**Type:** Single Family **Bedrooms:** 3

**Bathrooms:** 3 **BathroomsHalf:** 1

Area: 3000 sq ft Lot size: 112 sq ft

Year built: 2007 Date added: 09/06/22