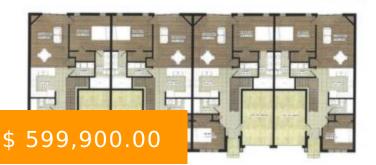

# 19 FRIENDSHIP WAY WHEATLEY ONTARIO NOP2P0

https://www.gtarealestates.com

Hello Wheatley! Welcome to Friendship Way. Liovas Homes adds to their portfolio these beautiful 1300 sqft 4-plex bungalow townhouses. 2+1 bedrooms, 2 bathrooms with m/bdrm offering beautiful ensuite/walk in closet. Open concept kitchen/living/dining room covered in hardwood/porcelain flooring. Convenient main floor laundry room. Fully finished basement with bedroom/recreation room, bathroom...