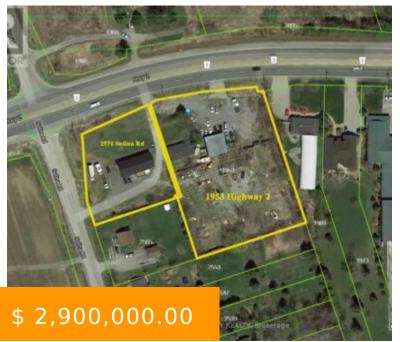

## 1953 HIGHWAY 2 CLARINGTON ONTARIO L1C3K7

https://www.gtarealestates.com

1953 Highway 2 Clarington Ontario L1C3K7

#1953 Highway 2 & # 2571 Solina Rd Surrounding With Commercials And Residential Fast Developing Area .Excellent Exposure , 2 Lots Total About 2.5 Acres With 376 "" Frontage On Highway 2 Clarington Has Endless Opportunity, #1953 Licensed Auto Sale Used Car Lot / Auto Part ,Wreaking & Bungalow House...