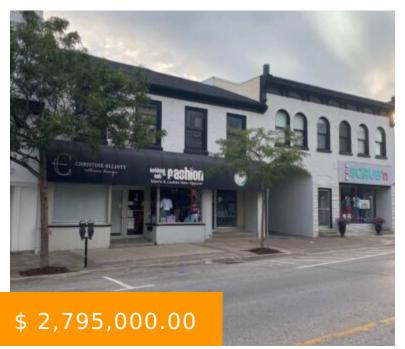

## 20-30 KING WEST STREET CLARINGTON ONTARIO L1C1R3

https://www.gtarealestates.com

Well maintained income property in the heart of Bowmanville's Historical Downtown. Located immediately adjacent to Clarington Municipal Townhall. Owned by same family for numerous decades. Mix of residential & commercial tenants provides 4.3% ROI (2022) with potential to increase total annual rental income after renovating & utilizing 1,000 s.f.