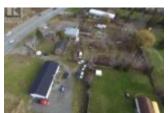

# **2571 SOLINA ROAD CLARINGTON ONTARIO L1C3K7**

https://www.gtarealestates.com

\$ 2,900,000.00

#1953 Highway 2 & # 2571 Solina Rd Surrounding With Commercials And Residential Fast Developing Area .Excellent Exposure, 2 Lots Total About 2.5 Acres With 376 "" Frontage On Highway 2 Clarington Has Endless Opportunity, #1953 Licensed Auto Sale Used Car Lot / Auto Part , Wreaking & Bungalow House...