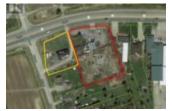

# **2571 SOLINA ROAD CLARINGTON ONTARIO L1C3K7**

https://www.gtarealestates.com

\$ 2,900,000.00

#1953 Highway 2 & # 2571 Solina Rd Surrounding With Commercials And Residential Fast Developing Area .Excellent Exposure, 2 Lots Total About 2.5 Acres With 376 "" Frontage On Highway 2 Clarington Has Endless Opportunity, #1953 Licensed Auto Sale Used Car Lot / Auto Part , Wreaking & Bungalow House...