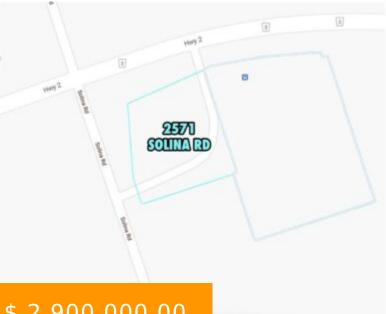

# **2571 SOLINA ROAD CLARINGTON ONTARIO L1C3K7**

https://www.gtarealestates.com

\$ 2,900,000.00

#1953 Highway 2 & # 2571 Solina Rd Surrounding With Commercials And Residential Fast Developing Area .Excellent Exposure, 2 Lots Total About 2.5 Acres With 376 "" Frontage On Highway 2 Clarington Has Endless Opportunity, #1953 Licensed Auto Sale Used Car Lot / Auto Part , Wreaking & Bungalow House...