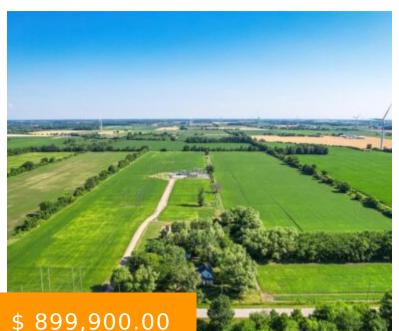

## 27 ROAD 8 KINGSVILLE ONTARIO NOP2G0

https://www.gtarealestates.com

35 ACRES IN COTTAM, ZONED A1. THE FARM HOUSE IS IN AS IS CONDITION, SOLID OUTBLDG AT APPROX 30X30 FT. THERE IS A LEASE W/BROOKFIELD FOR A SMALL HYDRO SUBSTATION AT APPROX \$12,000. YEARLY, FARM IS TILED W/OLDER CLAY TILE, THIS YEARS CROP TO GO WITH OWNER. PLEASE REACH OUT...

27 ROAD 8 Kingsville Ontario N0P2G0

- 3 beds
- 1 bath
- Single Family