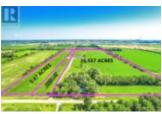

## 27 ROAD 8 KINGSVILLE ONTARIO NOP2G0

https://www.gtarealestates.com

35 ACRES IN COTTAM, ZONED A1. THE FARM HOUSE IS IN AS IS CONDITION, SOLID OUTBLDG AT APPROX 30X30 FT. THERE IS A LEASE W/BROOKFIELD FOR A SMALL HYDRO SUBSTATION AT APPROX \$12,000. YEARLY, FARM IS TILED W/OLDER CLAY TILE, THIS YEARS CROP TO GO WITH OWNER. PLEASE REACH OUT...