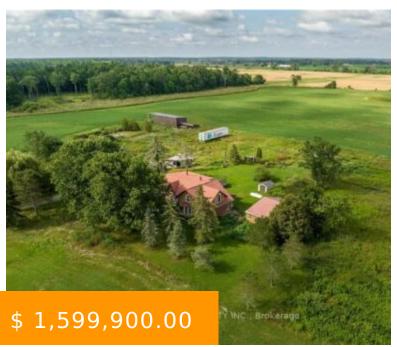

## 291 #32 HALDIMAND ROAD HALDIMAND ONTARIO NOA1EO

https://www.gtarealestates.com

291 #32 Haldimand Road Haldimand Ontario N0A1E0

74.71 acre farm with two road frontages including 2,437 feet on Haldimand Road 32! Approximately 60 acres of prime workable farmland and 8 acres of bush. The house with a metal roof consists of approx. 2600 square feet and features three sizable bedrooms, two full bathrooms, and a partially finished...