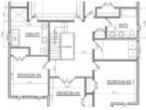

## 4 KELLY DRIVE THAMESFORD ONTARIO NOM2M0

https://www.gtarealestates.com

4 KELLY Drive Thamesford Ontario N0M2M0

\$ 1,174,999.00

BIG AND BEAUTIFUL! RARE 5 BEDROOM HOME ON POOL SIZE LOT (65X127 FT DEEP), BOASTING RICH HARDWOOD FLOORS, OVERSIZED GARAGE (24.11FTX25FT). MAIN FLOOR BOASTS FORMAL LIVING AND DINING ROOMS, LARGE KITCHEN WITH BREAKFAST BAR ISLAND, AND SUNNY EATING AREA AND WALK IN PANTRY. FAMILY ROOM WITH GAS FIREPLACE, LARGE MASTER...

## **BASIC FACTS**

**Property ID:** 188077 **MLS #:** 40413508

**Type:** Single Family **Bedrooms:** 5

**Bathrooms:** 3 **BathroomsHalf:** 1

**Area:** 2880 sq ft **Date added:** 09/11/23