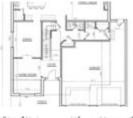

## 4 KELLY DRIVE THAMESFORD ONTARIO NOM2M0

https://www.gtarealestates.com

4 KELLY Drive Thamesford Ontario N0M2M0

\$ 1,174,999.00

BIG AND BEAUTIFUL! RARE 5 BEDROOM HOME ON POOL SIZE LOT (65X127 FT DEEP), BOASTING RICH HARDWOOD FLOORS, OVERSIZED GARAGE (24.11FTX25FT). MAIN FLOOR BOASTS FORMAL LIVING AND DINING ROOMS, LARGE KITCHEN WITH BREAKFAST BAR ISLAND, AND SUNNY EATING AREA AND WALK IN PANTRY. FAMILY ROOM WITH GAS FIREPLACE, LARGE MASTER...

## **BASIC FACTS**

**Property ID:** 188077 **MLS #:** 40413508

**Type:** Single Family **Bedrooms:** 5

**Bathrooms:** 3 **BathroomsHalf:** 1

**Area:** 2880 sq ft **Date added:** 09/11/23