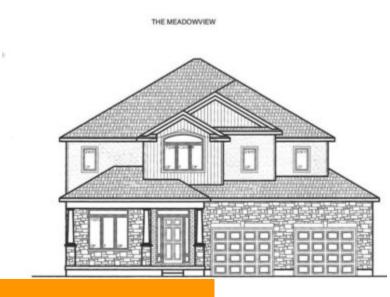

## 4 KELLY DRIVE THAMESFORD ONTARIO NOM2M0

https://www.gtarealestates.com

4 KELLY Drive Thamesford Ontario N0M2M0

\$ 1,174,999.00

BIG AND BEAUTIFUL! RARE 5 BEDROOM HOME ON POOL SIZE LOT (65X127 FT DEEP), BOASTING RICH HARDWOOD FLOORS, OVERSIZED GARAGE (24.11FTX25FT). MAIN FLOOR BOASTS FORMAL LIVING AND DINING ROOMS, LARGE KITCHEN WITH BREAKFAST BAR ISLAND, AND SUNNY EATING AREA AND WALK IN PANTRY. FAMILY ROOM WITH GAS FIREPLACE, LARGE MASTER...