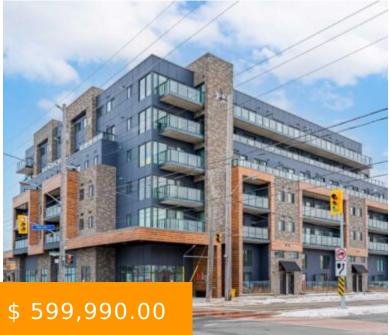

## 408 BROWNS LINE TORONTO ONTARIO M8W3T9

https://www.gtarealestates.com

• 1 bath

Single Family

h 9Ft y 427

Brand New Bachelor Condo In Bline Condos. 582 Sqft With 9Ft Smooth Ceilings, Includes Storage. Laminate Flooring Throughout. Open Concept, Luxury Finishes. Close To Hwy 427 Qew, Sherway Gardens, Go Station And 10 Minutes To Downtown Toronto.\*\*\*\* EXTRAS \*\*\*\* S/S Appliances, Quartz Countertop Kitchen Island, Stackable Washer/Dryer. Party Room, Roof...