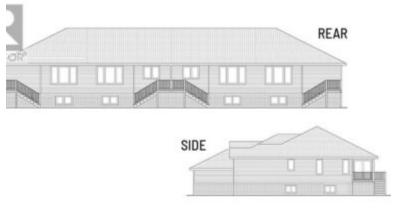

# 52 YELLOW BRIDGE CRESCENT WHEATLEY ONTARIO NOP2P0

https://www.gtarealestates.com

\$ 659,000.00

JUST GETTING UNDER CONSTRUCTION LOCATED IN WHEATLEY AND MINUTES AWAY FROM LAMARSH PARK. THIS HOME IS THE CENTER UNIT OF A BEAUTIFUL 4PLEX RAISED RANCH. IT FEATURES 2 BEDROOMS WITH THE PRIMARY HAVING A WALK IN CLOSET AND ENSUITE. OPEN CONCEPT DESIGN WITH KITCHEN, DINING AREA AND LIVING ROOM THAT...