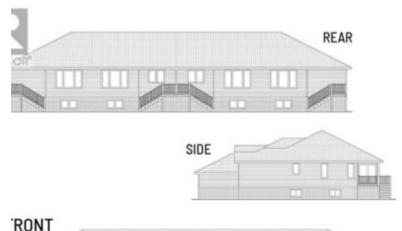

# 56 YELLOW BRIDGE CRESCENT WHEATLEY ONTARIO NOP2P0

https://www.gtarealestates.com

\$ 659,900.00

WELCOME TO 56 YELLOW BRIDGE CRES - STUNNING RAISED RANCH 4PLEX MIDDLE UNIT TOWNHOME IN WONDROUS WHEATLEY... WHERE YOU GET QUIET AND EXCITEMENT ALL WRAPPED IN ONE! SMALL COMMUNITY WITH COLOSSAL ATTRIBUTES (SEE FEATURE SHEET)! THIS BEAUTIFUL HOME FEATURES FUNCTIONALITY AND ENJOYMENT W/ AN OPEN CONCEPT KITCHEN. DINING AND LIVING...