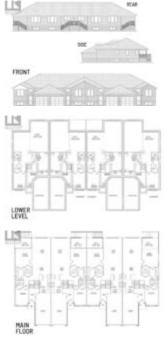

# 56 YELLOW BRIDGE CRESCENT WHEATLEY ONTARIO NOP2P0

https://www.gtarealestates.com

\$ 659,900.00

WELCOME TO 56 YELLOW BRIDGE CRES - STUNNING RAISED RANCH 4PLEX MIDDLE UNIT TOWNHOME IN WONDROUS WHEATLEY... WHERE YOU GET QUIET AND EXCITEMENT ALL WRAPPED IN ONE! SMALL COMMUNITY WITH COLOSSAL ATTRIBUTES (SEE FEATURE SHEET)! THIS BEAUTIFUL HOME FEATURES FUNCTIONALITY AND ENJOYMENT W/ AN OPEN CONCEPT KITCHEN. DINING AND LIVING...