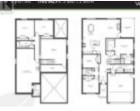

## \$ 889,900.00

The Ryerse Model - 1783 sq. ft. There are 5 model options to choose from ranging in 1581 - 1859 sq. ft. See https://vanel.ca/ireland-heights/ for more detail on the model options and pricing (The Bay, Rowan, Dover, Ryerse, Williams). All prices INCLUDE HST Standard Features include; lots fully sodded, gas...

## **BASIC FACTS**

Date added: 09/11/23

| Property ID: 187591 | MLS #: 40410860         |
|---------------------|-------------------------|
| Type: Single Family | Bedrooms: 3             |
| Bathrooms: 2        | <b>Area:</b> 1783 sq ft |