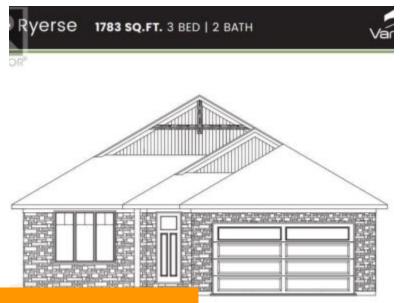

## \$ 889,900.00

The Ryerse Model - 1783 sq. ft. There are 5 model options to choose from ranging in 1581 - 1859 sq. ft. See https://vanel.ca/ireland-heights/ for more detail on the model options and pricing (The Bay, Rowan, Dover, Ryerse, Williams). All prices INCLUDE HST Standard Features include; lots fully sodded, gas...

- 3 beds
- 2 baths
- Single Family

## **BASIC FACTS**

Date added: 09/11/23

| Property ID: 187591 | MLS #: 40410860         |
|---------------------|-------------------------|
| Type: Single Family | Bedrooms: 3             |
| Bathrooms: 2        | <b>Area:</b> 1783 sq ft |