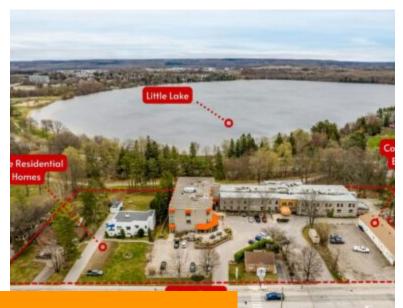

## 689 YONGE STREET MIDLAND ONTARIO L4R2E1

https://www.gtarealestates.com

\$ 17,000,000.00

589 Yonge Street
Midland Ontario
I 4R2F1

A True Midland Legacy Property Is For Sale For The First Time. Join Us In Unveiling The Amazing Investment Opportunity That This Property Holds For You. Featuring A 75,000 Sq Ft Facility, 3 Residential Homes, Together W/ 1 Highway Commercial Building, This Property Sprawls Across Over 3 Acres, Backing