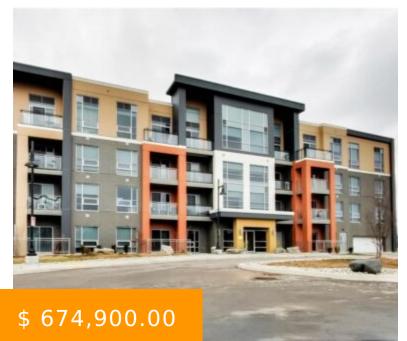

## **BURLINGTON ONTARIO L7M0H2**

https://www.gtarealestates.com

Spacious 1074 Sq ft unit plus 48 Sq Ft Balcony in Park City Condos; Burlingtonâ∏s latest condo community city living meets the pleasures of park living. Located in a chic 4-storey condo wrapped around a private 2-acre park. 2 Beds, 2 Baths, Corner Unit with full kitchen, stainless steel appliances...

## **BASIC FACTS**

**Property ID:** 163655 **MLS #:** H4154528

**Type:** Single Family **Bedrooms:** 2

**Bathrooms:** 2 **Area:** 1074 sq ft

**Date added:** 05/23/23