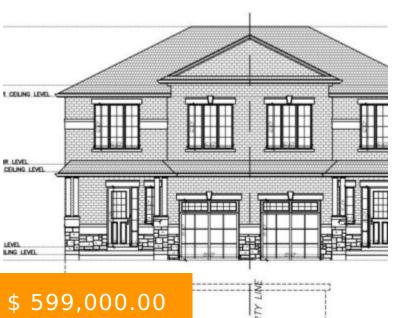

#### Cambridge Ontario N1R5A1

Lot Value Only . Attention all Builders and investors . Amazing opportunity to build 2 semis with drawings already approved by the city . Each unit has approved 2700 SQF above grade with 6 (4+2) bed rooms and 5 (4+1) bath rooms with single car garage for each unit. Zoning...