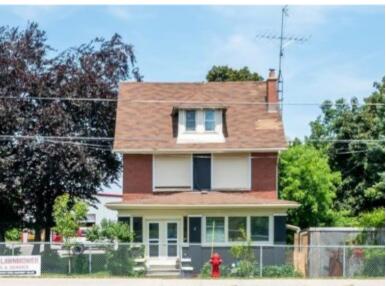

## **HAMILTON ONTARIO L8W3N1**

https://www.gtarealestates.com

\$ 2,700,000.00

Excellent location for this 1.27 acre commercially zoned property with 3200, expandable steel framed industrial building and 4 bedroom, single family dwelling. Solid investment property on exploding Rymal Road East, just east of Dartnall for owner user or investor. Plenty of land for parking, outdoor storage or expansion. (id:48944)

## **BASIC FACTS**

**Property ID:** 190415 **MLS #:** H4165481

**Type:** Single Family **Area:** 5214 sq ft

**Date added:** 10/10/23