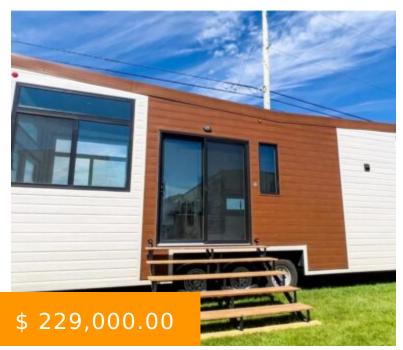

## **PALGRAVE ONTARIO L7E3C4**

https://www.gtarealestates.com

Palgrave Ontario L7E3C4

• 2 beds

• 1 bath

Single Family

Beautiful 34' Tiny Cottage, located at peaceful Leisure Time Park - Palgrave Very modern, masterfully finished unit. This park is open 11.5 months of the year - only closed for 2 weeks in January! Be sure to check this unit out to enjoy the modern comforts of home, with the...

## **BASIC FACTS**

**Property ID:** 191582 **MLS #:** H4165893

**Type:** Single Family **Bedrooms:** 2

**Bathrooms:** 1 **Area:** 375 sq ft

Year built: 2022 Date added: 11/06/23