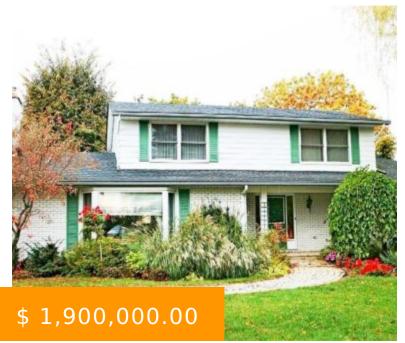

## ST. CATHARINES ONTARIO L2R7K6

https://www.gtarealestates.com

St. Catharines
Ontario L2R7K6

- Single Family
- 3000 sq ft

Whether you want to grow vegetables, flowers, or mushrooms, or if you are looking to invest, you canâ

t miss this rare opportunity! The property is 4-acres of flat land located on the border of St. Catherine and Niagara on the Lake, one of Canada's most beautiful areas. Minutes away from...

## **BASIC FACTS**

**Property ID:** 162171 **MLS #:** H4150143

**Type:** Single Family **Area:** 3000 sq ft

**Date added:** 05/14/23