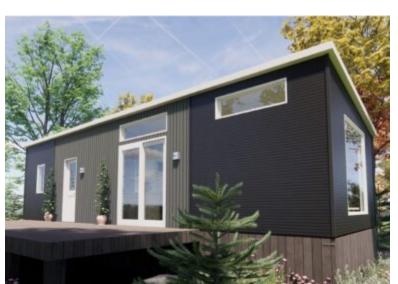

## **VINELAND ONTARIO LOR2CO**

https://www.gtarealestates.com

\$ 209,000.00

Brand new, modern Park Model Trailer, located at beautiful Jordan Valley Campground. This site is open for 11.5 months of the year, only closed from Feb 1-15th! This unit comes with all the amenities you would find in traditional condo living - except you get the added bonus of TONS...

Vineland Ontario L0R2C0

- 2 beds
- 1 bath
- Single Family

## **BASIC FACTS**

**Property ID:** 193381 **MLS #:** H4165802

**Type:** Single Family **Bedrooms:** 2

**Bathrooms:** 1 **Area:** 456 sq ft

Year built: 2023 Date added: 12/18/23